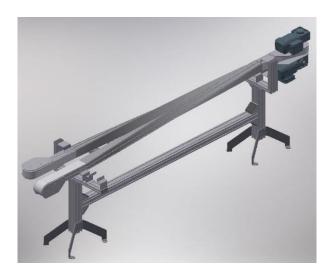

## Twister Modular, Flexible, Fast.

## **Properties**

- Rotates the products gently by 90° during operation
- Can be integrated into existing systems
- Low life cycle costs thanks to high quality
- Can accumulate products during the turning process
- Available in aluminium and stainless steel

## Execution

| System-/chain width (mm) | Min. twister length (mm) | Spezial chain |
|--------------------------|--------------------------|---------------|
| 62                       | 2.500                    | Yes           |
| 83                       | 2.000                    | No            |
| 140                      | 2.000                    | No            |
| 220                      | 2.000                    | Yes           |